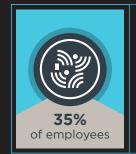

**2x as many**employees are
working from home
as at work.<sup>1</sup>

**35%** of employees are not working from a desk.<sup>2</sup>

11 hours is the average time employees today spend in front of screens.<sup>3</sup>