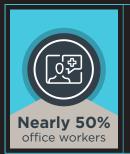

**Nearly 50%** of all office workers suffer from some sort of repetitive strain injury caused primarily by bad ergonomics.<sup>4</sup>