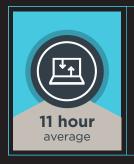

**2x as many**employees are
working from home
as at work.<sup>1</sup>

**35%** of employees are not working from a desk.<sup>2</sup>

11 hours is the average time employees today spend in front of screens.<sup>3</sup>