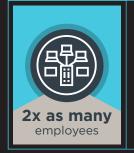

**2x as many**employees are
working from home
as at work.<sup>1</sup>

**35%** of employees are not working from a desk.<sup>2</sup>

11 hours is the average time employees today spend in front of screens.<sup>3</sup>