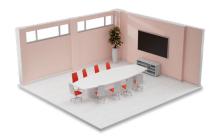

### medium kit

Smart Camera Smart Audio Bar Meet Compute System + Touch Controller Mic Pod

#### Recommended use case:

4m x 6m (24m<sup>2</sup>) | 6 to 10 people