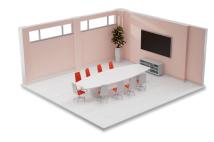

## large room kit

Smart Camera XL Smart Audio Bar Add-on Audio Bar Meet Compute System + Touch Controller Mic Pod (x2)

#### Recommended use case:

4m x 6m to 10m (24-40m<sup>2</sup>) | 10 to 25 people

Build your meeting room solution on a solid foundation. Learn more at www.lenovo.com/google-meet.

Powered by Intel® Core™ i7 processor Smarter technology for all Lenove