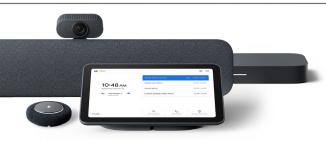

# medium lite kit

Smart Camera Smart Audio Bar Meet Compute System + Touch Controller

#### Recommended use case:

4m x 6m (24m<sup>2</sup>) | 4 to 6 people