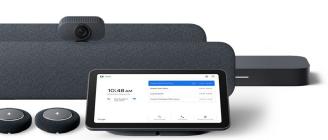

## small room kit

Smart Camera Smart Audio Bar Meet Compute System + Remote Control

#### Recommended use case:

4m x 4.5m (18m<sup>2</sup>) | 4 to 6 people