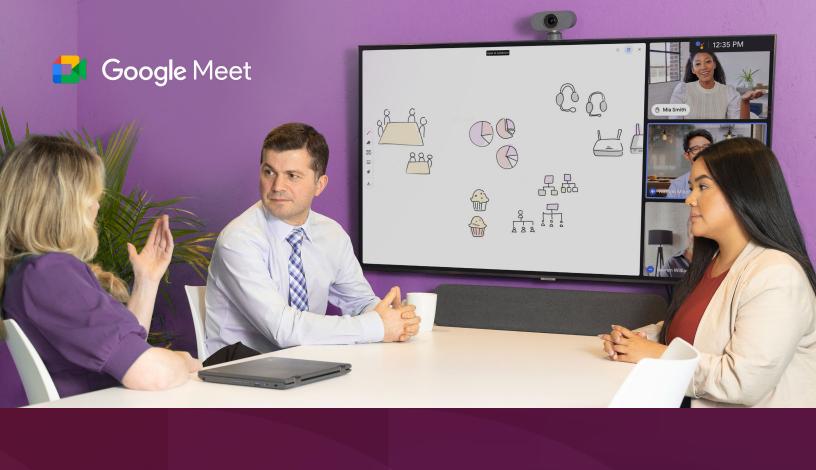

# Google Meet Series One Room Kits by Lenovo

Collaboration that's exclusive, innovative, immersive. That's smarter.

Google Meet Series One room kits by Lenovo are purpose-built for the best Google Meet experience. With completely immersive designs for small, medium, and large rooms, hybrid collaboration is better than ever. Plus, you'll love the familiar, intuitive interface and full integration with Google Workspace apps.

These Google-exclusive room kits include everything you need for modern workplace collaboration—all in one box. Thoughtfully designed with industry-leading technology like noise-canceling TrueVoice® and an approachable aesthetic, Series One room kits are available in four different configurations. They are the only room kits to carry the Series One designation, thanks to unique features like onboard AI and enterprise-grade components.