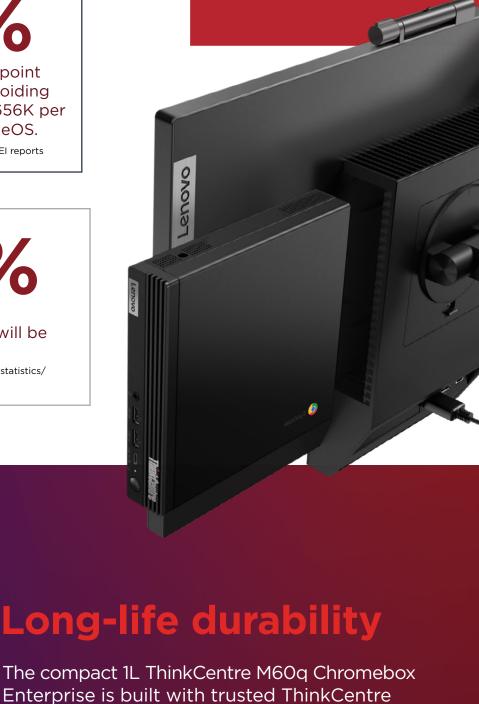

## **Better customer** experience, bigger bottom line.

ThinkCentre M60g Chromebox Enterprise

The compact 1L ThinkCentre M60g Chromebox Enterprise\* can be stashed or mounted to provide a clutter-free space for an efficient customer

in addition to the data-crunching power needed behind the scenes.

Retail and hospitality require unique customer-facing technology solutions.

experience, whether paired with a sleek TIO, used within a self-serve kiosk, or powering digital signage. Plus, with ChromeOS and optional Chrome Enterprise, this high-performing cloud-first device delivers on data protection, flexibility, and manageability. chromeOS \*Chromebox Enterprise models come from the factory with the Chrome Enterprise Upgrade, which enables full management and business capabilities. Can also be purchased as a Chromebox without the Chrome Enterprise Upgrade.

manageability

20% reduction in endpoint security risks, avoiding an average of \$656K per vear with ChromeOS. 2018 ChromeOS Forrester TEI reports

The ThinkCentre M60q Chromebox Enterprise delivers endpoint and network security, so customer and business data is always protected. With ChromeOS zero-touch deployment and seamless

of Lenovo workstations require

Seamless kiosk &

At just 1L, the flexible ThinkCentre M60q Chromebox

digital signage

of customers expect a

Source: Global State of Customer Service

self-service option.

among competitors.