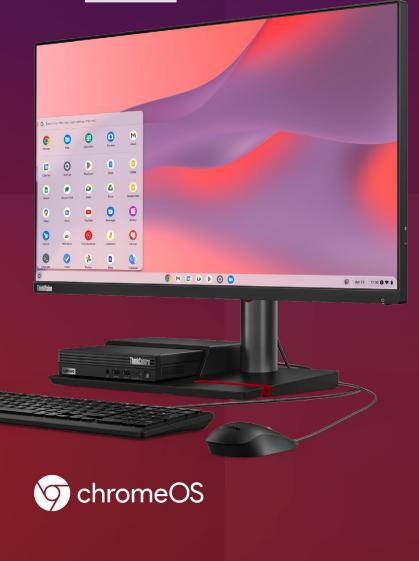

## **Better customer** experience, bigger bottom line.

ThinkCentre M60g Chromebox Enterprise

The compact 1L ThinkCentre M60g Chromebox Enterprise\* can be stashed or mounted to provide a clutter-free space for an efficient customer

in addition to the data-crunching power needed behind the scenes.

Retail and hospitality require unique customer-facing technology solutions.

experience, whether paired with a sleek TIO, used within a self-serve kiosk, or powering digital signage. Plus, with ChromeOS and optional Chrome Enterprise, this high-performing cloud-first device delivers on data protection, flexibility, and manageability. chromeOS \*Chromebox Enterprise models come from the factory with the Chrome Enterprise Upgrade, which enables full management and business capabilities. Can also be purchased as a Chromebox without the Chrome Enterprise Upgrade.

## experience The cloud-first ThinkCentre M60g Chromebox Enterprise delivers improved hardware performance, including up to 12th Gen Intel® Core™ i5 processors,

Powerful customer

more robust memory, and enhanced software for data-heavy workloads. Plus, ChromeOS allows for secure shared devices and identity/access management, and cloud synching with optional Chrome Enterprise accelerates VDI. 81%