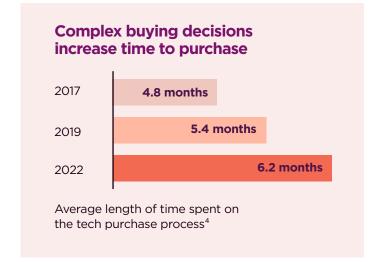

"One practical reason is that assembling all relevant influencers in a single room is no longer an option," reports Foundry research.<sup>4</sup> "But a profusion of choices in the cloud and the continuing growth of buying committees are also factors."