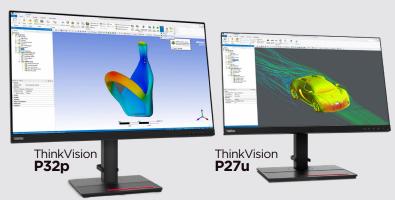

Monitor: ThinkVision P27u-20

### ThinkVision P32p | ThinkVision P27u

- 32 and 27-inch, 4K UHD (3840 x 2160) IPS
- Professional grade color with 99.5% Adobe® RGB Gamut
- Near-edgeless display
- Pre-calibrated accuracy