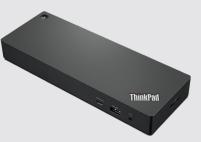

### **ThinkPad Thunderbolt 4 Workstation Dock**

- Support up to four 4K @ 60Hz displays
- · 40Gbps transfer speed
- 230W of peak power delivery
- Thunderbolt 4 split cable

Delivers premium docking performance transforming any workstation into a productivity powerhouse by plugging in a single cable.