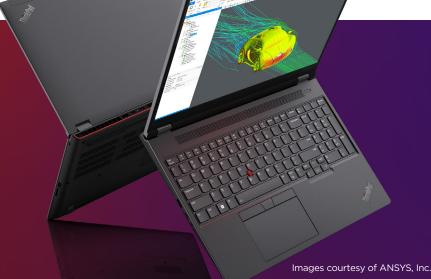

### ThinkPad P16

Power, mobility, and configurability for Ansys on-the-go HPC

With the latest Intel® Core™ processors and NVIDIA RTX™ professional graphics, the ThinkPad P16 is built for designers and engineers requiring the maximum performance from Ansys CFD and Mechanical applications on the go. Designed with configurability and versatility in mind, the Lenovo Ultra Performance Mode unlocks user-controlled performance boost for your toughest CFD and Mechanical workloads. Equipped with PCIe Gen 4 for faster, cutting-edge storage technologies, as well as optional UHD OLED display, the P16 gives you next-level performance for demanding Ansys HPC simulation on the go.

ThinkPad P16

Next-Level
Power and Performance

ThinkPad P16 Recommended Config

For designers and engineers who need the fastest mobile performance from their Ansys CFD and Mechanical solvers on the go.

12th Gen Intel® Core™ i9 HX-Series CPU:

(up to 16 cores, up to 5.0GHz)

NVIDIA RTX A2000 (General CAD) GPU:

NVIDIA RTX™ A5500 (VR and rendering)

32GB or 64GB DDR5 4800MHz Memory:

512GB M.2 PCle Gen4 NVMe Storage: Performance SSD (Max 8TB)

Warranty: 3-Year