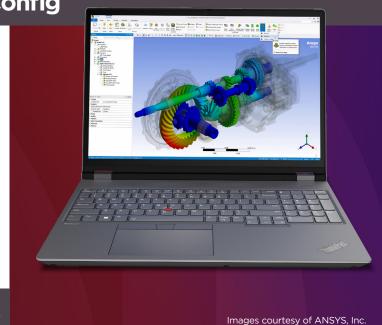

### ThinkPad P16

Power, mobility, and configurability for Ansys on-the-go HPC

With the latest Intel® Core™ processors and NVIDIA RTX™ professional graphics, the ThinkPad P16 is built for designers and engineers requiring the maximum performance from Ansys CFD and Mechanical applications on the go. Designed with configurability and versatility in mind, the Lenovo Ultra Performance Mode unlocks user-controlled performance boost for your toughest CFD and Mechanical workloads. Equipped with PCIe Gen 4 for faster, cutting-edge storage technologies, as well as optional UHD OLED display, the P16 gives you next-level performance for demanding Ansys HPC simulation on the go.

ThinkPad P16

Next-Level
Power and Performance

ThinkPad P16 Recommended Config

For designers and engineers who need the fastest mobile performance from their Ansys CFD and Mechanical solvers on the go.

12th Gen Intel® Core™ i9 HX-Series CPU:

(up to 16 cores, up to 5.0GHz)

NVIDIA RTX A2000 (General CAD) GPU:

NVIDIA RTX™ A5500 (VR and rendering)

32GB or 64GB DDR5 4800MHz Memory:

512GB M.2 PCle Gen4 NVMe Storage: Performance SSD (Max 8TB)

Warranty: 3-Year