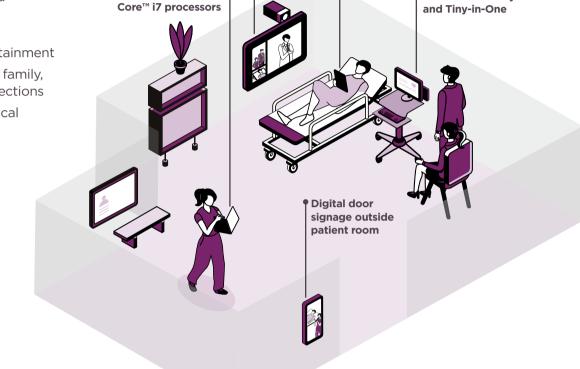

#### Connected patient rooms

Increased patient

ThinkPad® T14 Gen 3 laptop with tap-and-go RFID reader, powered by the Intel vPro® platform with 12th Gen Intel

Digital wall display

ThinkPad® X12 Detachable tablet

ThinkCentre<sup>®</sup> Tiny

- empowerment and satisfaction
- Patient education, information, entertainment
- Enhanced patient, family, and clinician connections
- More efficient clinical workflow

ThinkStation® P360