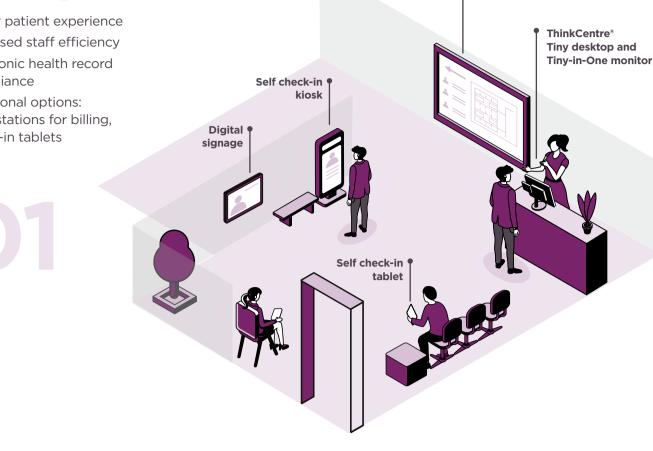

#### Easy check-in, registration, and billing

- Better patient experience
- Increased staff efficiency
- Electronic health record compliance
- Additional options: Workstations for billing. check-in tablets