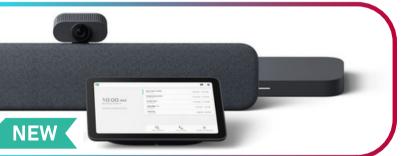

#### **Google Series One - Medium Lite Room Kit**

Typical Recommended:

Dimensions: 6 to 10 People 4m x 6m 24m<sup>2</sup>

- Smart Camera
- Smart Audio Bar
- Meet Compute System Touch Controller

### **Google Series One - Medium Room Kit**

Typical Recommended:

Dimensions: 6 to 10 People 4m x 6m 24m<sup>2</sup>

- Smart Camera
- Smart Audio Bar
- Meet Compute System Touch Controller
- Mic Pod