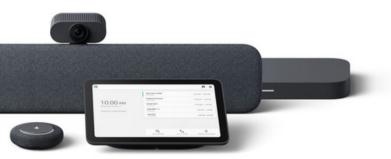

#### **Google Series One - Medium Lite Room Kit**

Typical Recommended:

Dimensions: 6 to 10 People 4m x 6m 24m<sup>2</sup>

- Smart Camera
- Smart Audio Bar
- Meet Compute System Touch Controller

### **Google Series One - Medium Room Kit**

Typical Recommended:

Dimensions: 6 to 10 People 4m x 6m 24m<sup>2</sup>

- Smart Camera
- Smart Audio Bar
- Meet Compute System Touch Controller
- Mic Pod