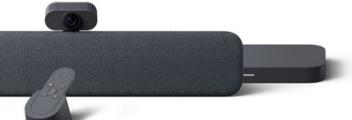

### Better meetings for any size room

Dimensions: 4 to 6 People 4m x 4.5m 18m<sup>2</sup>

- Smart Camera
- Smart Audio Bar
- Meet Compute System Remote Control