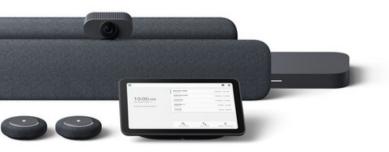

### **Google Series One - Medium Room Kit**

Typical Recommended:

Dimensions: 6 to 10 People 4m x 6m 24m<sup>2</sup>

- Smart Camera
- Smart Audio Bar
- Meet Compute System Touch Controller
- Mic Pod