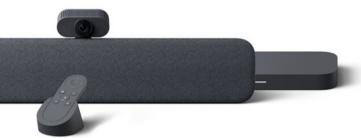

### Better meetings for any size room

Dimensions: 4 to 6 People 4m x 4.5m 18m<sup>2</sup>

- Smart Camera
- Smart Audio Bar
- Meet Compute System Remote Control