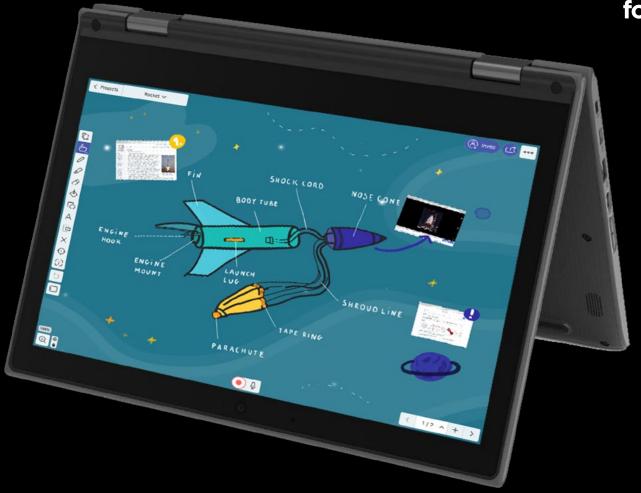

### INSTRUCTIONAL DELIVERY

Substitute the chalkboard or whiteboard with a mobile device.

- Present from a mobile device, untethered, facing the class.
- Use rich media and motion to make your teaching a supremely memorable experience.
- Record, repurpose, and share your presentation as a web video link.
- Engage students by allowing for collaborative remote participation with the use of a code or link.

- Have students turn in video responses that resemble an "over-the-shoulder look" at what they are presenting.
- Provide engaging feedback in video format with ease, using a whiteboard that captures what you say and illustrate.
- Allow for small collaborative group projects so students gain both subject matter knowledge and digital literacy skills.

### **ACTIVE LEARNING**

Let students visualize their thinking, with each of them using their own digital whiteboard.

Explain Everything is a cutting edge digital whiteboard that works great on Chromebooks in tandem with Google Classroom.