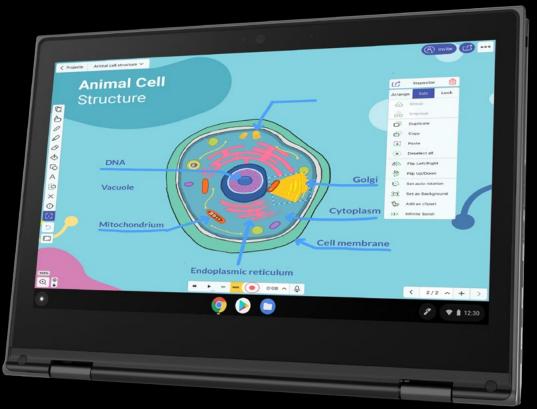

## DIGITAL WHITEBOARDS AUGMENT LEARNING

Using a Digital Whiteboard on Chromebooks unlocks new, modern ways of teaching and learning.

### **ACTIVE LEARNING**

Let students visualize their thinking, with each of them using their own digital whiteboard.

Explain Everything is a cutting edge digital whiteboard that works great on Chromebooks in tandem with Google Classroom.