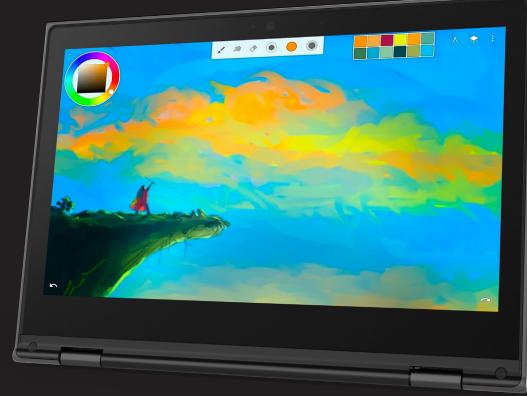

### MADE FOR ARTSITS

Infinite Painter is an award-winning app, designed with incredible care to bring the best of graphic design software to artists of all levels. This Creativity app for Chromebooks is packed with familiar features, such as layers, shapes, and selection tools, as well as groundbreaking features unique to our app.

### BRUSHES

Natural-looking brushes that interact realistically with paper texture

- 200+ natural brushes
- Create custom brushes
- Change brush settings with ease

GET STARTED WITH THIS APP BY CONTACTING YOUR LENOVO REP TODAY.