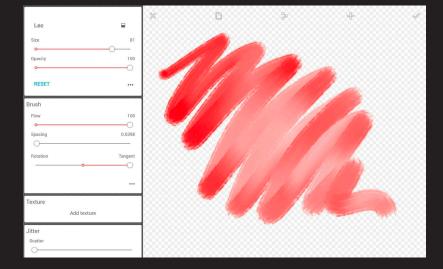

### BRUSHES

Natural-looking brushes that interact realistically with paper texture

- 200+ natural brushes
- Create custom brushes
- Change brush settings with ease

GET STARTED WITH THIS APP BY CONTACTING YOUR LENOVO REP TODAY.