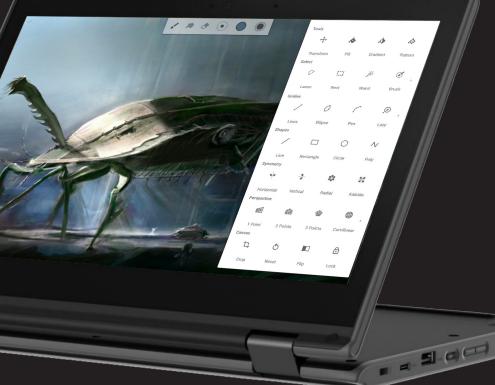

### TOOLS

A tool for everything, with 50+ tools for every creator's needs

- Experiment with four types of symmetry
- Layers and blend modes
- Create clean lines with guides: Line, Ellipse, Pen, Lazy, and Protractor
- Draw 3D cityscapes with five different perspective guides
- Selection and clipping masks

| Tools       |   |   |          | Select    |      |     |    |
|-------------|---|---|----------|-----------|------|-----|----|
| \$          | X | ≻ | \$       | 0         |      | ĨĮ. | Ś  |
|             |   |   |          |           |      |     |    |
| Guides      |   |   |          | Transform |      |     |    |
|             | 0 |   | .©       | ↔         | (•)  |     | 2  |
|             |   |   |          |           |      |     |    |
| Shapes      |   |   |          | Edit      |      |     |    |
|             |   | 0 | 8        | රා        | Ð    |     | ø  |
|             |   |   |          |           |      |     |    |
| Symmetry    |   |   |          | Pattern   |      |     |    |
| 40          | • | * |          | 2         | aa00 | **  | া  |
|             |   |   |          |           |      |     |    |
| Perspective |   |   |          | Canvas    |      |     |    |
| ⊞           | 御 | ۲ | $\oplus$ | 17        | 53   | []  | ED |
|             |   |   |          |           |      |     |    |
| Camera      |   |   |          |           |      |     |    |
| Ċ           |   | ⋳ | Ø        |           |      |     |    |
|             |   |   |          |           |      |     |    |
|             |   |   |          |           |      |     |    |
|             |   |   |          |           |      |     |    |