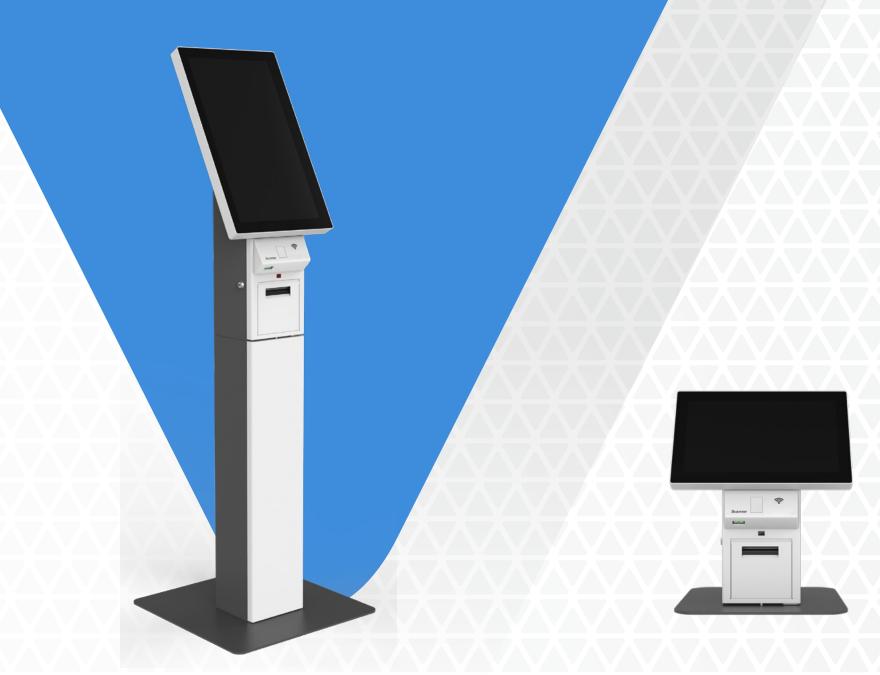

# **Mercury Series**

A 15"/15.6"/21.5" display kiosk with a slim deign and compact footprint that is suitable for retail stores

#### **Sleek and Elegant Design**

With its sleek and eye-catching design, the Mercury Series offers an easy and intuitive end-user experience for customers.

#### **Flexible Configurations**

Available with choices of floor-standing or countertop, the Mercury Series is suitable for any self-service requirement and adapts to changing business needs as well as consumers' demands.