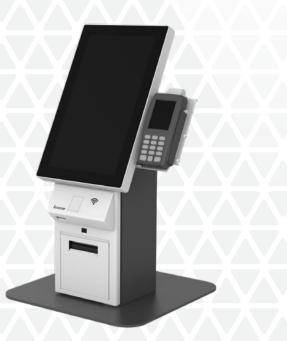

#### **Designed for Today's Dynamic Retail Environment**

With integrated peripheral options including NFC/RFID reader, 2D scanner, and a bracket for EMV payment devices, the Mercury Series is able to handle daily self-service applications.