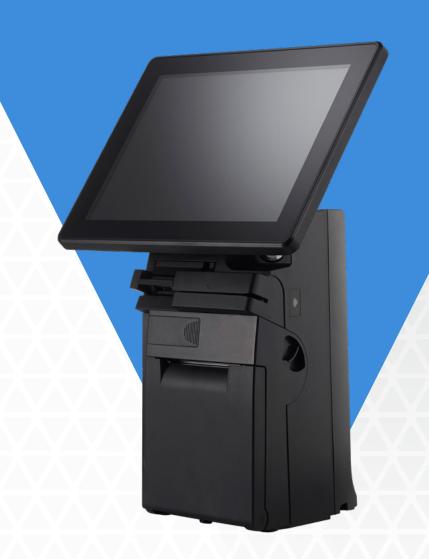

## HS-6512W

All-in-one solution with a compact design and a stylish look, ideal for retail business with the headache of space limitation

# Innovative All-in-one Solution

Featuring a 12" PCAP touch screen, the HS-6512W integrates the most widely used peripherals options in daily POS operation including MSR, fingerprint sensor, RFID reader, barcode scanner and thermal printer.

### **Modular Design**

Detachable modularized printer design allows quick access to the components, enabling convenient, efficient serviceability.

#### **Small Form Factor**

Its compact footprint takes space saving to extremes and creates a clean, cable-free environment.