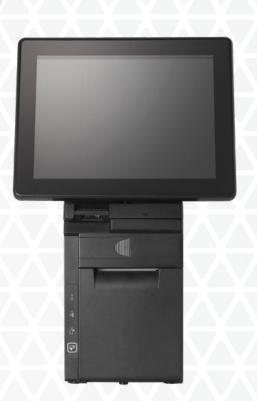

## HS-6512W

All-in-one solution with a compact design and a stylish look, ideal for retail business with the headache of space limitation

# Innovative All-in-one Solution

Featuring a 12" PCAP touch screen, the HS-6512W integrates the most widely used peripherals options in daily POS operation including MSR, fingerprint sensor, RFID reader, barcode scanner and thermal printer.

### **Modular Design**

Detachable modularized printer design allows quick access to the components, enabling convenient, efficient serviceability.

#### **Small Form Factor**

Its compact footprint takes space saving to extremes and creates a clean, cable-free environment.