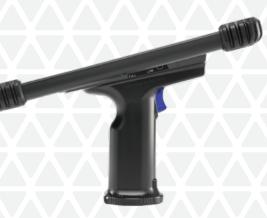

### **Ergonomic Design**

Ergonomically designed pistol grip shaped handle PG-500 for easy carrying the tablet along with an additional battery and optional built-in barcode scanner.

## **Extended Operation**

In addition to the charging dock station, both attachments PG-500 and TA-600 house a removable battery to vastly extend the overall operating time.