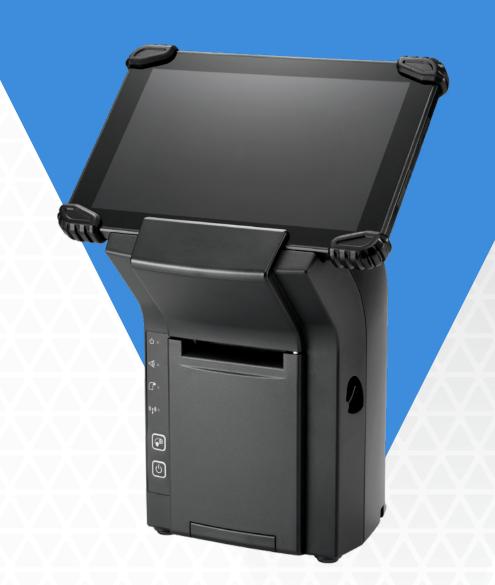

# **Hybrid Solution**

The MT-5310W is proven to provide businesses with the mobility of a tablet and the functionality of a fixed POS terminal.

#### Get Even More with A Dock Station

The optional printer dock station has a full array of connectivity ports, allowing the device to perform as an all-in-one POS.