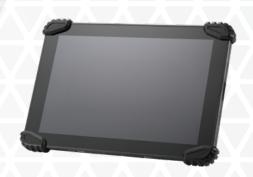

# **Hybrid Solution**

The MT-5310W is proven to provide businesses with the mobility of a tablet and the functionality of a fixed POS terminal.

#### **Extra Protection**

Hand strap provides extra protection and eases the user's fatigue during the hours of operation.