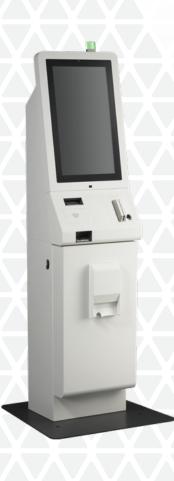

# **Stellar Series**

A 21.5" modular kiosk built for various self-service applications which can be integrated with diverse peripherals to enhance customer engagement

#### **Flexible Configurations**

Offering choices of floor-standing or counter-top, the Stellar Series is suitable for any self-service application and gives your business a competitive advantage.