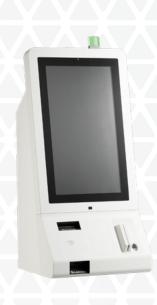

# **Stellar Series**

A 21.5" modular kiosk built for various self-service applications which can be integrated with diverse peripherals to enhance customer engagement

#### **Flexible Configurations**

Offering choices of floor-standing or counter-top, the Stellar Series is suitable for any self-service application and gives your business a competitive advantage.