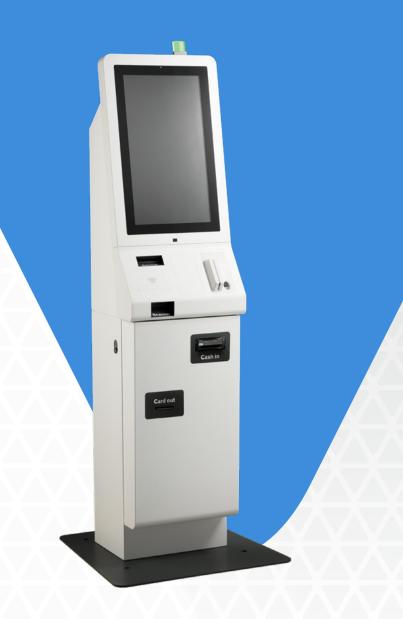

# **Stellar Series**

A 21.5" modular kiosk built for various self-service applications which can be integrated with diverse peripherals to enhance customer engagement

#### Stylish and Intelligent Design

With its sleek, intelligent and attractive design, the Stellar Series not only attracts customers' attention, but also delivers uncompromised performance.

#### **Adaptable and Customizable**

Equipped with a wide array of choices of peripherals including NFC/RFID reader, 2D scanner, and a bracket for EMV payment devices, the Stellar Series is able to fulfill with self-service tasks.