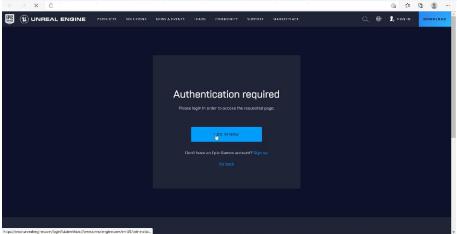

#### Step 3

You will be taken to the Epic Games website and asked to log in.

тарихими и пелену техно пучут заленица / укласни ексетур в допосет из кото поос.