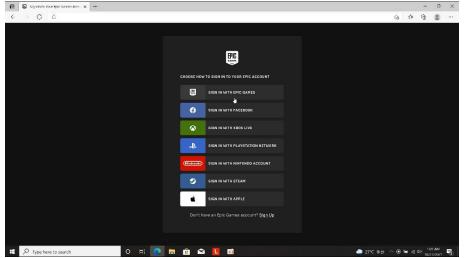

#### Step 4

If you have an Epic Games account, choose SIGN WITH EPIC GAMES. If you don't have an Epic Games account, select one of the other sign-in options are provided. You can also sign up for an Epic Games account.