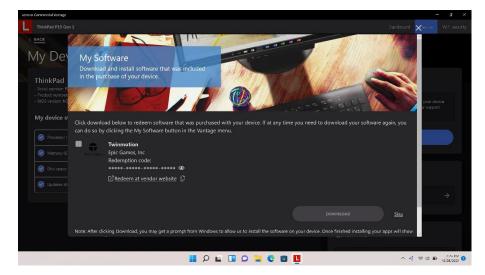

#### Step 1

Launch Lenovo Vantage from your ThinkPad or ThinkStation by clicking on start and selecting "Commercial Vantage". Select the "Device" tab in the upper right-hand corner. From there select "My Software in the drop down".

#### Step 2

You will see a list of software that has been included with the purchase of your ThinkPad or ThinkStation.

If you do not see Twinmotion listed, AND you have a professional NVIDIA graphics card in your Lenovo workstation, contact us for a redemption key.

View and copy the redemption code key for Twinmotion shown on the "My Software" page. Click on the "Redeem at vendor website" link.

©2021 Lenovo. All rights reserved. Lenovo is not responsible for photographic or typographic errors. Lenovo makes no representation or warranty regarding thirdparty products or services. NVIDIA, NVIDIA RTX and GeForce are trademarks and/or registered trademarks of NVIDIA Corporation in the U.S. and other countries. Epic Games, Twinmotion, Unreal Engine, and their respective logos are trademarks or registered trademarks of Epic Games, Inc. in the USA and elsewhere. All other trademarks are the property of their respective owners. Epic Games is responsible for the functionality and security of the Twinmotion software. Lenovo makes no representations or warranties as to the interoperability, security, or functionality of the software, and does not guarantee or assume any responsibility for such software. In the event Epic Games or the software collects data, their privacy statement shall apply to the collection, use and storage of such data. Offer valid until March 31, 2022