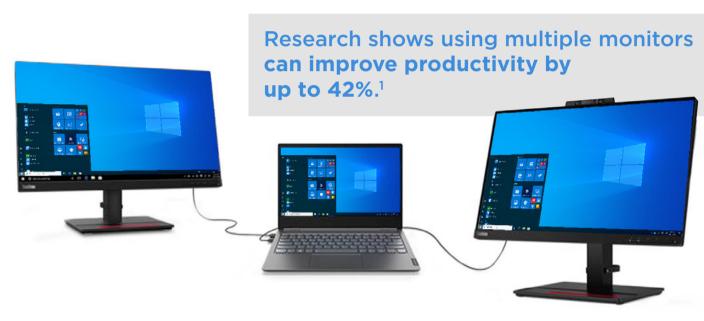

## ACCOMPLISH MORE WITH THE RIGHT TOOLS

Versatile and powerful laptops are vital for working on the move, but you can significantly boost productivity by adding an external keyboard, mouse and monitor at home.

External keyboards can provide more comfort, customized key configuration and improved ergonomics.

For detailed work, a large external display with high specs will help you work much faster than on a smaller screen.