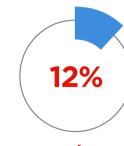

## **Common challenges for remote workers**

find communication and collaboration challenging

report not being able to unplug

experience distractions at home

These challenges can be solved using a combination of specialized technology and learning new ways of working.