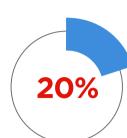

## **Common challenges for remote workers**

find communication and collaboration challenging

report not being able to unplug

experience distractions at home

These challenges can be solved using a combination of specialized technology and learning new ways of working.