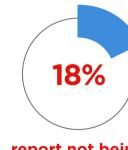

## **Common challenges for remote workers**

find communication and collaboration challenging

report not being able to unplug

experience distractions at home

These challenges can be solved using a combination of specialized technology and learning new ways of working.