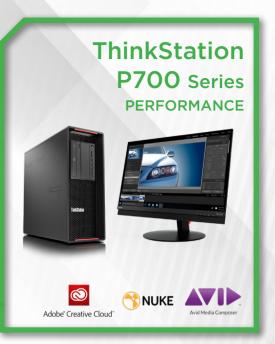

ThinkStation P700 Series provides additional performance with dual CPU and GPU capabilities, and more space for 3rd party components (audio, video I/O), and storage.

ThinkStation P900 Series are the systems more artists and facilities turn to for their creative finishing suites. It provides the perfomance, reliability, and the required power and available slots required to operate the world's most demanding creative finishing solutions.