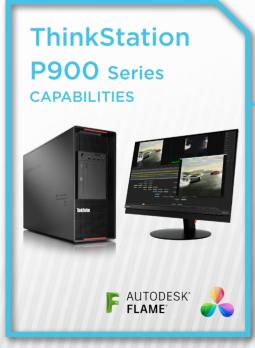

ThinkStation P700 Series provides additional performance with dual CPU and GPU capabilities, and more space for 3rd party components (audio, video I/O), and storage.

ThinkStation P900 Series are the systems more artists and facilities turn to for their creative finishing suites. It provides the perfomance, reliability, and the required power and available slots required to operate the world's most demanding creative finishing solutions.