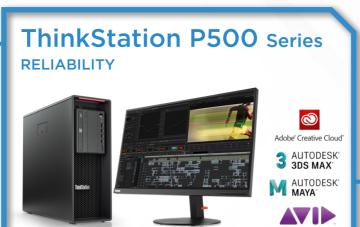

ThinkStation P500 Series provide a reliable work environment with necessary performance provided by the latest Intel and NVIDIA CPU and GPU offerings. Its modular, tool-less design makes upgrading or reconfiguring the system quick and easy.